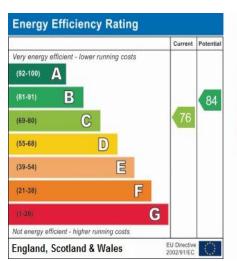

## For Financial Year Ending:

31/08/24
Annual Ground Rent:

£350.00

**Ground Rent Period Review:** 

Next uplift 2025

**Annual Service Charge:** 

£3,197.96

**Council Tax Band:** 