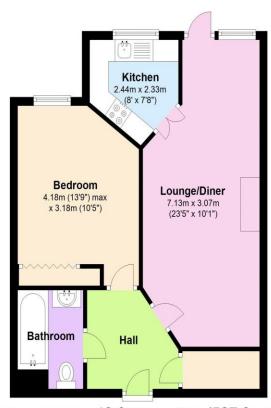

#### First Floor

Approx. 49.0 sq. metres (527.9 sq. feet)

Total area: approx. 49.0 sq. metres (527.9 sq. feet)

This floor plan is for illustrative purposes only and is not to scale. Where measurements are shown, these are approximate and should not be relied upon. Total square area includes the entirety of the property and any outbuildings/garages. Sanitary ware and kitchen fittings are representative only and approximate to actual position, shape and style. No liability is accepted in respect of any consequential loss arising from the use of this plan. Reproduced under licence from Evolve Partnership Limited.